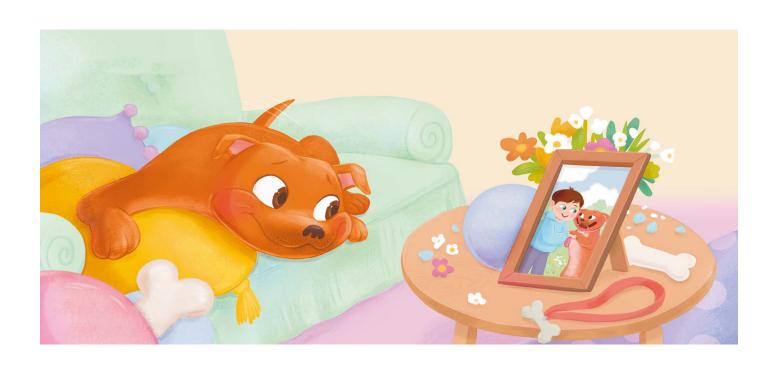

#### **DISCUSSION TOPICS**

Read the book together, asking questions throughout.

- Look at the cover of the book together.
   What do you think the story might be about?
- 2. Have you got a pet or did you use to have a pet?
- 3. Have you experienced the death of a pet? Although you might have been very upset, did anything make you feel better? For example, imagining happy times with your pet or having a lot of photos of your pet in your room?
- 4. What does the boy in the story hope his dog is doing in Heaven? Describe all the different things the dog gets up to in Heaven.
- 5. Do you think thinking about the wonderful things his dog gets up to in Heaven makes the boy feel better?
- 6. What do you think about the end of the story? What sort of message is being given?
- 7. What did the children think of the book? If they liked it, why did they like it? What was their favourite part?